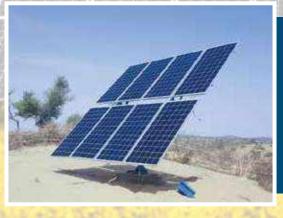

# PV SOLAR MOUNTING STRUCTURES

GMD Solar has its own plant of manufacturing customized structure at Roof, Ground, Parks as per customer requirements and international standards.

#### **GMD MANUFACTURING UNITS**

**GMD MOUNTING FRAMES-L2/L3** 

**GMD MANUAL TRACKER** 

**GMD AUTO SUN TRACKER** 

**GMD CUSTOMIZED STRUCTURE FOR PV PANELS** 

GMD INVERTERS(HYBRID/OFF-GRID/ON-GRID)

**GMD AUTO WASHING SYSTEM FOR PV PANELS** 